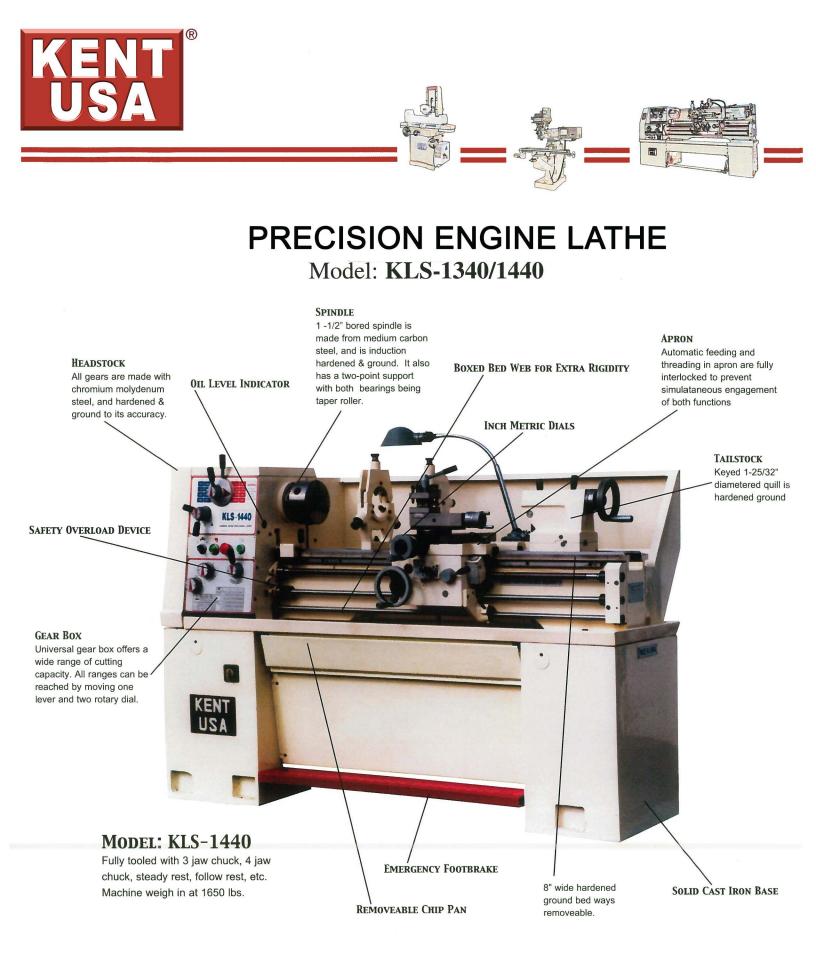

## **OPTIONAL ACCESSORIES**

Taper turning attachment 5C collet closer Quick change tool post DRO System

|                          | KLS-1340                     | KLS-1440                |  |
|--------------------------|------------------------------|-------------------------|--|
| Swing over bed           | 13"                          | 14"                     |  |
| Swing over cross slide   | 7-1/4"                       | 8-5/8"                  |  |
| Swing over gap           | 18-3/4"                      | 20"                     |  |
| Width of bed             | 7-3/8"                       | 8-1/8"                  |  |
| Distance between centers | 40"                          | 40"                     |  |
| Cross slide travel       | 6-1/2"                       | 7"                      |  |
| Top slide travel         | 3"                           | 4"                      |  |
| Spindle speeds           | 8                            | 16                      |  |
| Spindle speed range      | 70-2000 RPM                  | 45-1800 RPM             |  |
| Through hole diameter    | 1-1/2"                       | 1-1/2"                  |  |
| Spindle nose             | D1-4 Camlock                 | D1-4 Camlock            |  |
| Spindle bore taper       | MT#5                         | MT#5                    |  |
| Standard (whit-worth)    | 32 (4-56) TPI                | 40 (4-112) TPI          |  |
| Metric pitch             | 32 (0.4-7) mm                | 22 (0.4-7.5) mm         |  |
| Longitudinal feeds       | 0.0032-0.1067 in/rev         | 0.0012-0.0294 in/rev    |  |
| Cross feeds              | 0.00086-0.0367 in/rev        | 0.0004/0.0108 in/rev    |  |
| Leadscrew diameter       | 7/8"                         | 7/8"                    |  |
| Thread pitch             | 8 TPI                        | 8 TPI                   |  |
| Quill travel             | 3-5/8"                       | 4-3/4"                  |  |
| Quill diameter           | 1-1/2"                       | 1-25/32"                |  |
| Quill bore taper         | MT#3                         | MT#3                    |  |
| Main motor               | 2 HP (110V or 220V, 1-phase) | 3 HP (2 Speed, 3-phase) |  |
| Coolant pump motor       | N/A                          | 1/8 HP                  |  |
| Overall dimension        | 76" x 29" x 47"              | 76" x 29" x 47"         |  |
| Packing dimension        | 80" x 35" x 61"              | 80" x 35" x 61"         |  |
| Net weight               | 1100 lbs                     | 1650 lbs                |  |
| Gross weight             | 1310 lbs                     | 1950 lbs                |  |