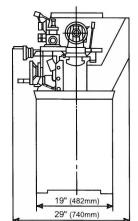

## **OPTIONAL ACCESSORIES**

Taper turning attachment 5C collet closer Quick change tool post DRO System

|                          | KLS-1340                     | KLS-1440                |  |
|--------------------------|------------------------------|-------------------------|--|
| Swing over bed           | 13"                          | 14"                     |  |
| Swing over cross slide   | 7-1/4"                       | 8-5/8"                  |  |
| Swing over gap           | 18-3/4"                      | 20"                     |  |
| Width of bed             | 7-3/8"                       | 8-1/8"                  |  |
| Distance between centers | 40"                          | 40"                     |  |
| Cross slide travel       | 6-1/2"                       | 7"                      |  |
| Top slide travel         | 3"                           | 4"                      |  |
| Spindle speeds           | 8                            | 16                      |  |
| Spindle speed range      | 70-2000 RPM                  | 45-1800 RPM             |  |
| Through hole diameter    | 1-1/2"                       | 1-1/2"                  |  |
| Spindle nose             | D1-4 Camlock                 | D1-4 Camlock            |  |
| Spindle bore taper       | MT#5                         | MT#5                    |  |
| Standard (whit-worth)    | 32 (4-56) TPI                | 40 (4-112) TPI          |  |
| Metric pitch             | 32 (0.4-7) mm                | 22 (0.4-7.5) mm         |  |
| Longitudinal feeds       | 0.0032-0.1067 in/rev         | 0.0012-0.0294 in/rev    |  |
| Cross feeds              | 0.00086-0.0367 in/rev        | 0.0004/0.0108 in/rev    |  |
| Leadscrew diameter       | 7/8"                         | 7/8"                    |  |
| Thread pitch             | 8 TPI                        | 8 TPI                   |  |
| Quill travel             | 3-5/8"                       | 4-3/4"                  |  |
| Quill diameter           | 1-1/2"                       | 1-25/32"                |  |
| Quill bore taper         | MT#3                         | MT#3                    |  |
| Main motor               | 2 HP (110V or 220V, 1-phase) | 3 HP (2 Speed, 3-phase) |  |
| Coolant pump motor       | N/A                          | 1/8 HP                  |  |
| Overall dimension        | 76" x 29" x 47"              | 76" x 29" x 47"         |  |
| Packing dimension        | 80" x 35" x 61"              | 80" x 35" x 61"         |  |
| Net weight               | 1100 lbs                     | 1650 lbs                |  |
| Gross weight             | 1310 lbs                     | 1950 lbs                |  |