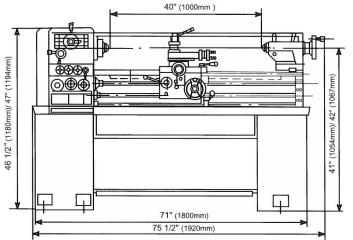

## **OPTIONAL ACCESSORIES**

Taper turning attachment 5C collet closer Quick change tool post DRO System

|                          | KLS-1340                     | KLS-1440                |  |
|--------------------------|------------------------------|-------------------------|--|
| Swing over bed           | 13"                          | 14"                     |  |
| Swing over cross slide   | 7-1/4"                       | 8-5/8"                  |  |
| Swing over gap           | 18-3/4"                      | 20"                     |  |
| Width of bed             | 7-3/8"                       | 8-1/8"                  |  |
| Distance between centers | 40"                          | 40"                     |  |
| Cross slide travel       | 6-1/2"                       | 7"                      |  |
| Top slide travel         | 3"                           | 4"                      |  |
| Spindle speeds           | 8                            | 16                      |  |
| Spindle speed range      | 70-2000 RPM                  | 45-1800 RPM             |  |
| Through hole diameter    | 1-1/2"                       | 1-1/2"                  |  |
| Spindle nose             | D1-4 Camlock                 | D1-4 Camlock            |  |
| Spindle bore taper       | MT#5                         | MT#5                    |  |
| Standard (whit-worth)    | 32 (4-56) TPI                | 40 (4-112) TPI          |  |
| Metric pitch             | 32 (0.4-7) mm                | 22 (0.4-7.5) mm         |  |
| Longitudinal feeds       | 0.0032-0.1067 in/rev         | 0.0012-0.0294 in/rev    |  |
| Cross feeds              | 0.00086-0.0367 in/rev        | 0.0004/0.0108 in/rev    |  |
| Leadscrew diameter       | 7/8"                         | 7/8"                    |  |
| Thread pitch             | 8 TPI                        | 8 TPI                   |  |
| Quill travel             | 3-5/8"                       | 4-3/4"                  |  |
| Quill diameter           | 1-1/2"                       | 1-25/32"                |  |
| Quill bore taper         | MT#3                         | MT#3                    |  |
| Main motor               | 2 HP (110V or 220V, 1-phase) | 3 HP (2 Speed, 3-phase) |  |
| Coolant pump motor       | N/A                          | 1/8 HP                  |  |
| Overall dimension        | 76" x 29" x 47"              | 76" x 29" x 47"         |  |
| Packing dimension        | 80" x 35" x 61"              | 80" x 35" x 61"         |  |
| Net weight               | 1100 lbs                     | 1650 lbs                |  |
| Gross weight             | 1310 lbs                     | 1950 lbs                |  |